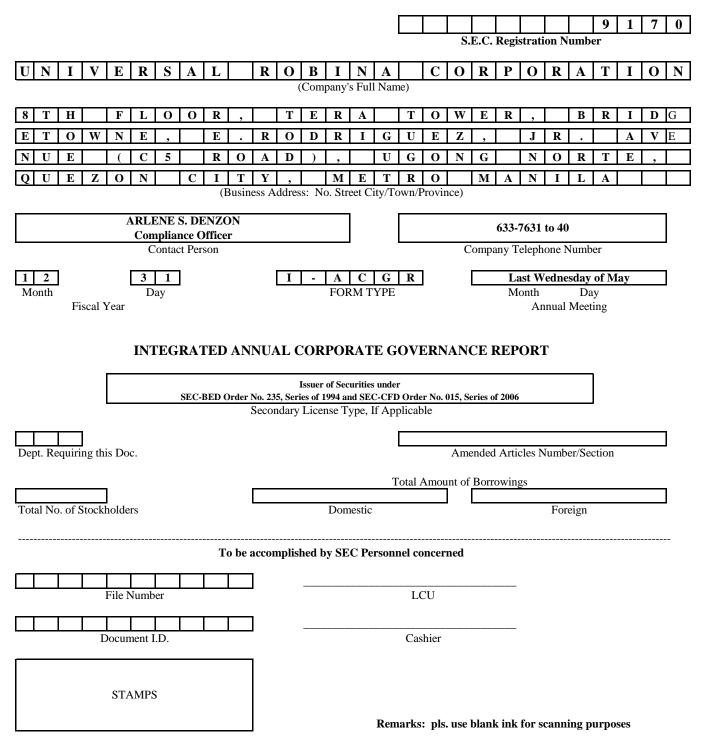

## INTEGRATED ANNUAL CORPORATE GOVERNANCE REPORT

1. For the fiscal year ended Dec 31, 2019 2. SEC Identification Number 9170 3. BIR Tax Identification Number 040-000-400-016 4. Exact name of issuer as specified in its charter UNIVERSAL ROBINA CORPORATION 5. Province, country or other jurisdiction of incorporation Philippines 6. Industry Classification Code(SEC Use Only) 7. Address of principal office 8th Floor, Tera Tower, Bridgetowne, E. Rodriguez, Jr. Avenue (C5 Road), Ugong Norte, Quezon City, Metro Manila Postal Code 1110 8. Issuer's telephone number, including area code (632) 8633-7631 to 40 9. Former name, former address, and former fiscal year, if changed since last report N/A